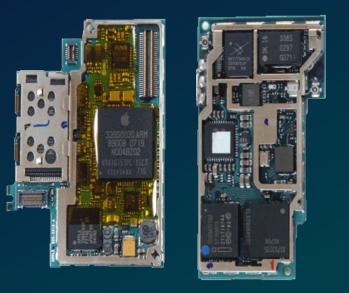

#### iPhone Gen 1 <50 Components

Source: iFixit Images

iPhone 13 >120 Components