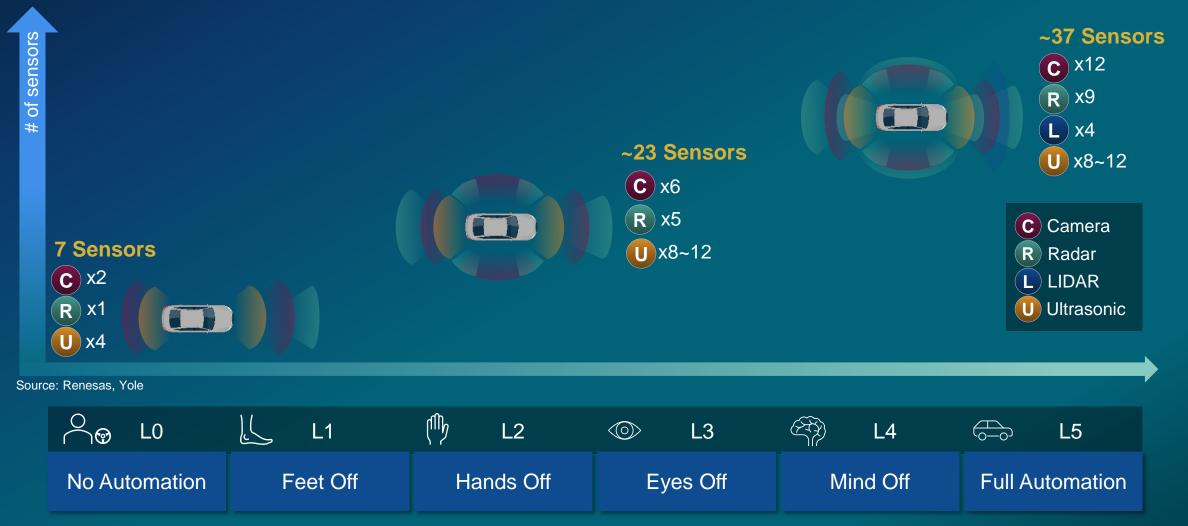

iniaturization of AP and modem
- Sensor fusion and optical sensors
- Integration of peripheral devices in SiP

#### **Test Drivers**

- mmWave RF, OTA, AiP, chamber testing
- MEMS fusion and optical content
- Subsystem module SLT complexity



### Smartphone Semi Content Growth





#### iPhone Gen 1 <50 Components

Source: iFixit Images



iPhone 13 >120 Components

### Auto – Driven By Content & Features





#### Package Drivers

- ▶ Radar, LIDAR, camera
- Sensors, processors, power solutions
- ▶ Wideband gap materials: SiC, GaN
- Digital cockpit & V2X, gateways, E/E architectures

#### **Test Drivers**

- ▶ 0 DPPM/DPAT, board level testing, burn-in
- System module SLT complexity, tri-temp test
- Emergence of dynamic/system tests, SOA for xEV



### The Evolution of Autonomous Driving





# Computing – Data, Speed, Storage





#### **Package Drivers**

- Flip chip interconnect
- > 2.5D / memory, HDFO for chiplet integration
- MCM, multi-die stacking, solid state modules
- Silicon photonics & co-packaged optics

#### **Test Drivers**

- Increasing bandwidth & I/O smaller probe pitch
- Chiplets architecture KGD & SLT complexity
- Optical probe, fiber attach & light source test



### Google Datacenter in Iowa



Source:google.com



### Consumer – Innovations in IoT





#### **Package Drivers**

- ► SiP full system integration
- Miniaturization and customization
- Always on sensing
- ► Health, ToF and proximity sensors

#### **Test Drivers**

- ► System module increasing SLT complexity
- Secure test environments EAL5+
- Optical based health vitals monitoring

### **Cons