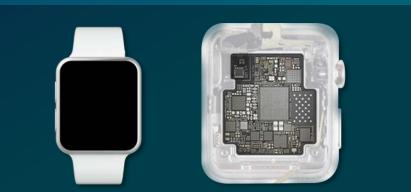

### **Consumer Semi Growth**

#### **Smart Watches 24-46 Components**

Hearables 32-56 Components