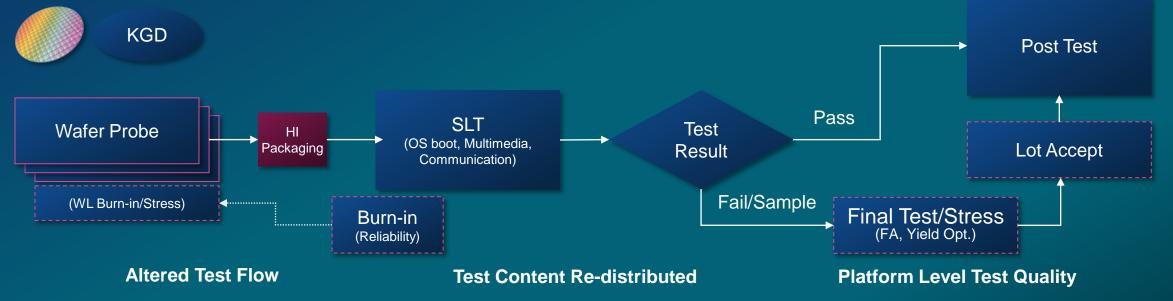

### Production Test – Impact to Test Flow

Example: Single chip production test flow