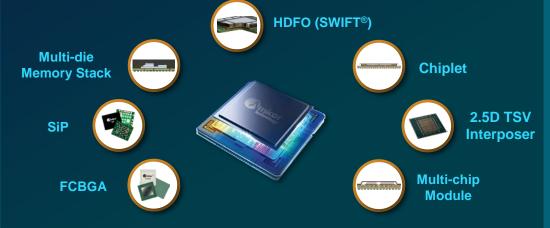

# Computing – Data, Speed, Storage

#### **Package Drivers**

- Flip chip interconnect
- > 2.5D / memory, HDFO for chiplet integration
- MCM, multi-die stacking, solid state modules
- Silicon photonics & co-packaged optics

#### **Test Drivers**

- Increasing bandwidth & I/O smaller probe pitch
- Chiplets architecture KGD & SLT complexity
- Optical probe, fiber attach & light source test