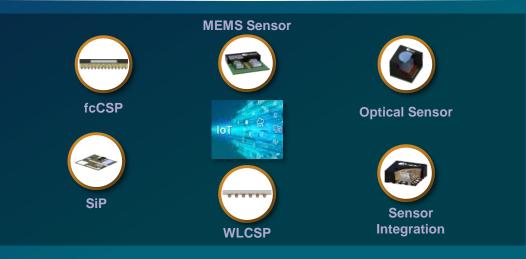

### Consumer – Innovations in IoT

#### **Package Drivers**

- ► SiP full system integration
- Miniaturization and customization
- Always on sensing
- ► Health, ToF and proximity sensors

#### **Test Drivers**

- ► System module increasing SLT complexity
- Secure test environments EAL5+
- Optical based health vitals monitoring