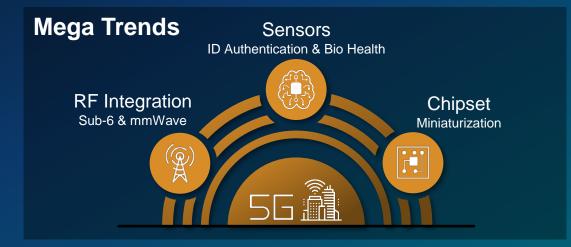

### Communications – 5G a Key Megatrend

#### **Package Drivers**

- ▶ 5G RF integration
- Miniaturization of AP and modem
- Sensor fusion and optical sensors
- Integration of peripheral devices in SiP

#### **Test Drivers**

- mmWave RF, OTA, AiP, chamber testing
- MEMS fusion and optical content
- Subsystem module SLT complexity